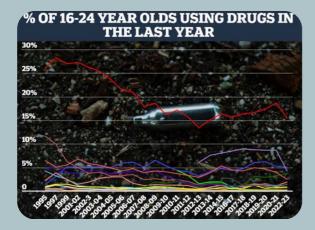

## HIGHLIGHT

The above mentioned article by Ian Hamilton for Mail Online features an interactive graph from national statistics showing the % of 16-24 year old using drugs - by different drug types.